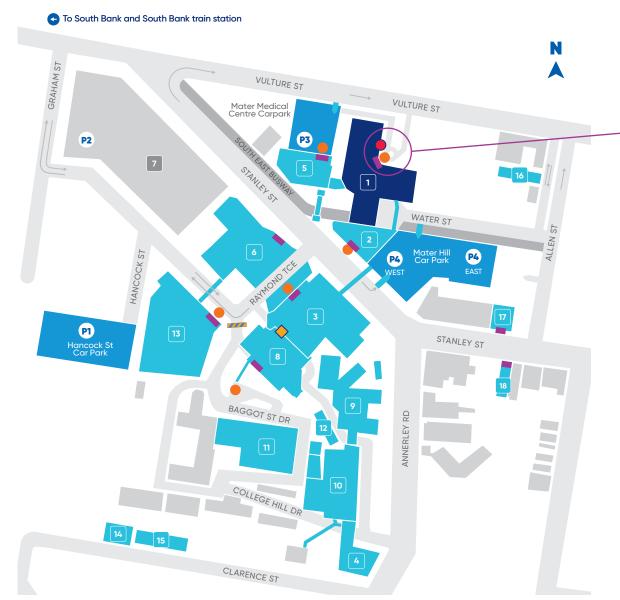

#### **Buildings**

- Mater Private
  Hospital Brisbane
- 2 Mater Private Clinic
- Mater Hospital Brisbane
- Mater Private Hospital
  Annerley Road Campus
- 5 Mater Medical Centre
- Salmon Building (including Mater Children's Private Brisbane
- Queensland Children's Hospital
- Mater Mothers' Private Brisbane
- 9 Whitty Building
- 10 Potter Building
- 11 Aubigny Place
- 12 Kelly Building
- Duncombe Building
- 14 Clarence Street
- 15 Rea Leonard House
- 16 Mater Hill Place
- 17 Mater Foundation
- 18 Mater Education Classrooms

#### Key

- Parking
- Drop off zone
- Public Emergency Care Centre
- Private Emergency Care Centre
- Security booth
- Main entrance

### **Mater Private Hospital Brisbane**

Main entrance 301 Vulture Street South Brisbane, Qld 4101

**Ø** 07 3163 8111